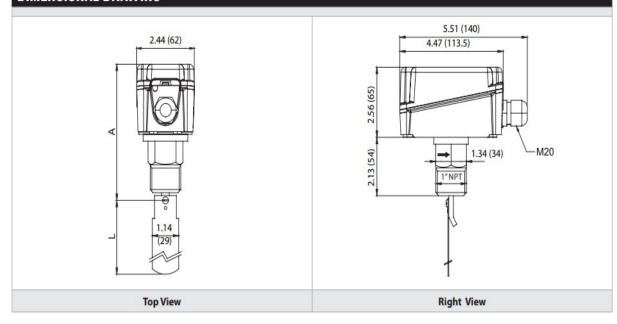

## FLOW SWICH IT SF1K

| Contact Form:                              | Form 1C (SPDT Contact)                                    |
|--------------------------------------------|-----------------------------------------------------------|
| Contact Rating:                            | 15 (8) A, 24 to 250 VAC                                   |
| Pipe Size:                                 | 1 to 8" (25.4 to 203.2 mm) Diameter                       |
| Maximum Pressure:                          | 159.5 PSI (11 bar)                                        |
| Flow Rate:                                 | See Flow Rate Table Below                                 |
| Connection:                                | NPT 1"                                                    |
| Body Material:                             | Brass                                                     |
| Paddle Material:                           | Stainless steel AISI 316L                                 |
| Housing Material:                          | Base in ABS, transparent PC cover                         |
| Housing Operating Temperature   Humidity:  | -40 to 85°C (-40 to 185°F) │ 10 to 90% RH, non-condensing |
| Maximum Liquid Temperature:                | -40 to 120°C (-40 to 248°F)                               |
| Recommended Storage Temperature  Humidity: | -40 to 85°C (-40 to 185°F)                                |
| Enclosure Ratings:                         | IP65, Class 1                                             |
| Product Dimensions (L x W x H):            | 5.51" (140 mm) x 2.44" (62 mm) x 2.56" (65 mm)            |
| Approvals:                                 | CE                                                        |
| Product Weight:                            | 2.1 lbs. (0.95 kg)                                        |

## DIMENSIONAL DRAWING